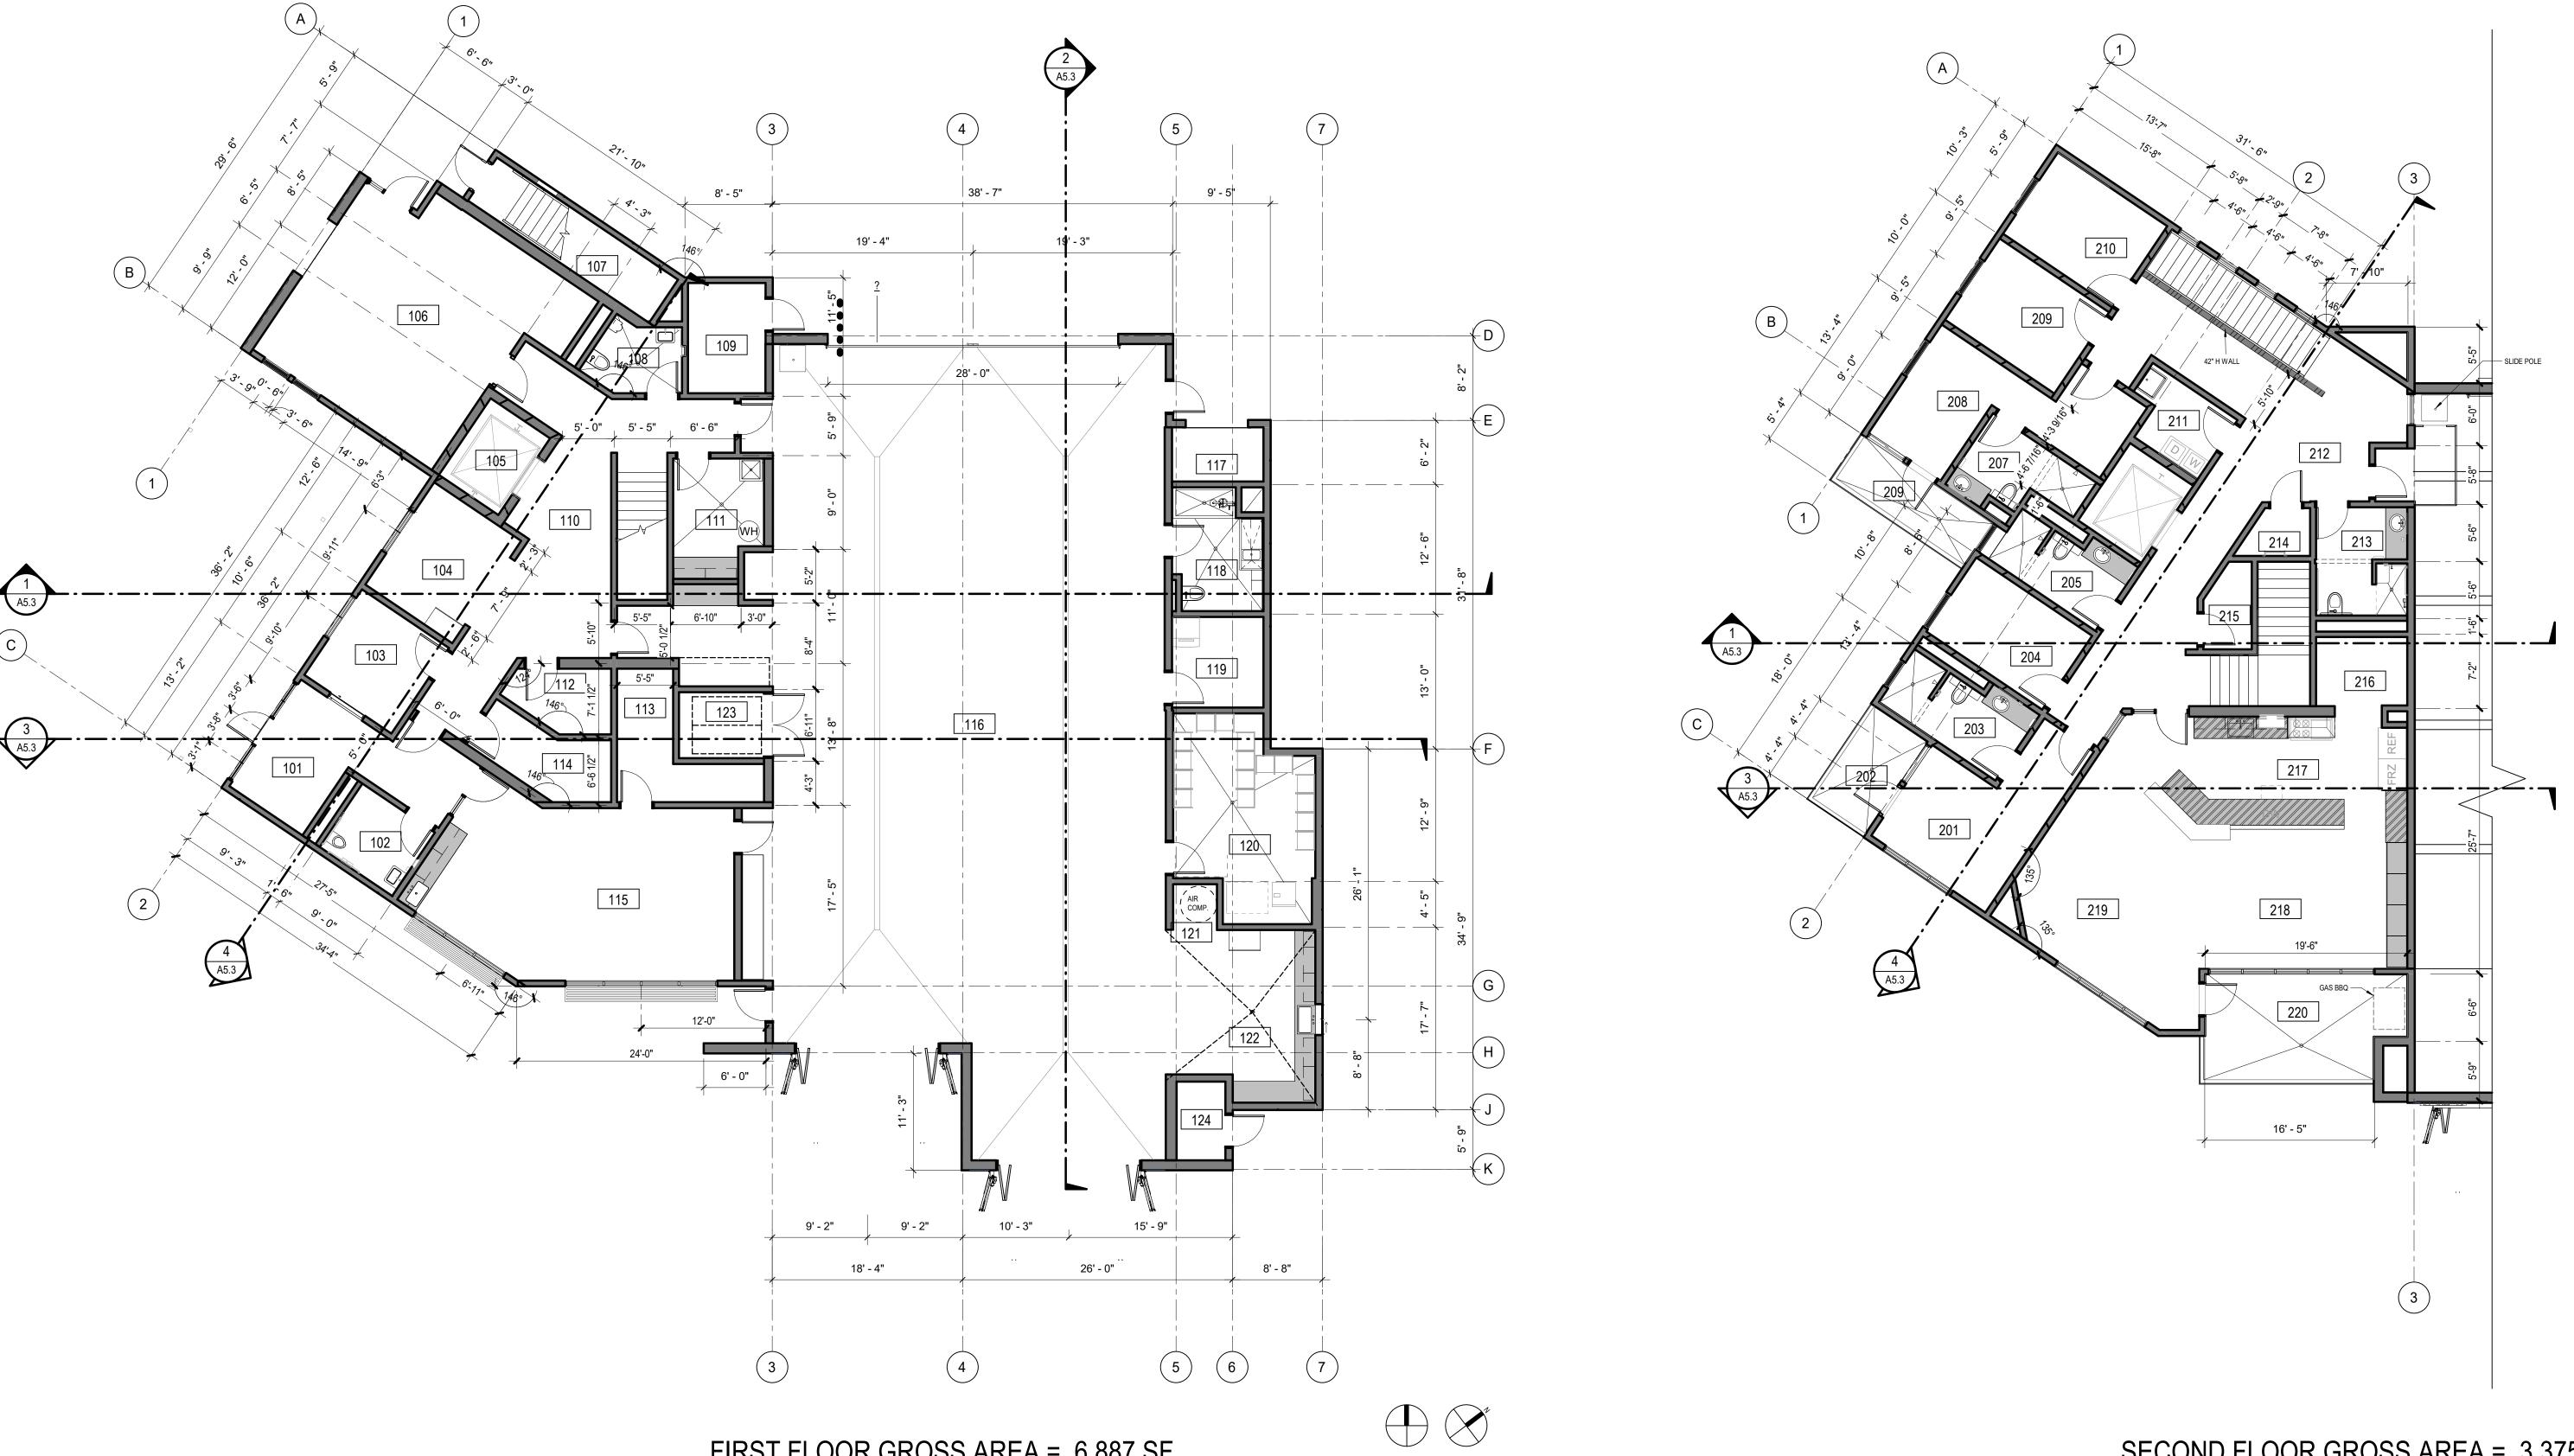

FIRST FLOOR GROSS AREA = 6,887 SF

SECOND FLOOR GROSS AREA = 3,375 SF

| )1 - FIRST FLOC<br>: 1/8" = 1'-0"                   | R DIMENSIC | N PLAN          |                  |            |                            |                  |            |                  |
|-----------------------------------------------------|------------|-----------------|------------------|------------|----------------------------|------------------|------------|------------------|
| ROOM SCHEDULE FIRST FLOOR ROOM SCHEDULE FIRST FLOOR |            |                 |                  | 1          | ROOM SCHEDULE SECOND FLOOR |                  |            |                  |
| Name                                                | Numbe      |                 | Name             | Numbe      |                            | Name             | Number     | Area             |
|                                                     | 101<br>102 | 174 SF          | SHOP             | 122        | 222 SF                     | BAT. CHIEF       | 201        | 186 SF           |
| FICE                                                | 102        | 62 SF<br>100 SF | HOSE DRY STOR FR | 123<br>124 | 52 SF<br>36 SF             | BALCONY<br>BC RR | 202<br>203 | 91 SF            |
| 1102                                                | 104        | 124 SF          | TOTAL SF         | 124        | 6,157 SF                   | DORM 1           | 204        | 116 SF           |
|                                                     | 105        | 61 SF           |                  |            | <b>3,</b> 232 32           | RR               | 205        | 84 SF            |
|                                                     | 106        | 476 SF          |                  |            |                            | ELEV             | 206        | 66 SF            |
| Y 1                                                 | 107        | 105 SF          |                  |            |                            | RR 3             | 207        | 73 SF            |
|                                                     | 108        | 56 SF           |                  |            |                            | CAPTAIN          | 208        | 185 SF           |
|                                                     | 109        | 79 SF           |                  |            |                            | DORM 2           | 209        | 120 SF           |
| Y                                                   | 110        | 374 SF<br>93 SF |                  |            |                            | DORM 3           | 209        | 73 SF<br>120 SF  |
|                                                     | 111<br>112 | 93 SF<br>55 SF  |                  |            |                            | LAUNDRY          | 210<br>211 | 59 SF            |
|                                                     | 113        | 103 SF          |                  |            |                            | HALLWAY          | 212        | 559 SF           |
| 1                                                   | 114        | 77 SF           |                  |            |                            | ACCESSIBLE RR    | 213        | 91 SF            |
| CLASSROOM                                           | 115        | 483 SF          |                  |            |                            | VEST             | 214        | 27 SF            |
| TUS BAY                                             | 116        | 2,954 SF        |                  |            |                            | STOR 3           | 215        | 35 SF            |
|                                                     | 117        | 46 SF           |                  |            |                            | PANTRY           |            | 61 SF            |
|                                                     | 118        | 94 SF           |                  |            |                            | KITCHEN          | 217        | 302 SF           |
| R<br>-                                              | 119        | 77 SF           |                  |            |                            | DINING           | 218        | 215 SF           |
| Γ                                                   | 120<br>121 | 235 SF<br>19 SF |                  |            |                            | DAYROOM          | 219<br>220 | 347 SF<br>185 SF |
|                                                     | 121        | 13 91           |                  |            |                            | TOTAL SF         | 220        | 3,064 SF         |